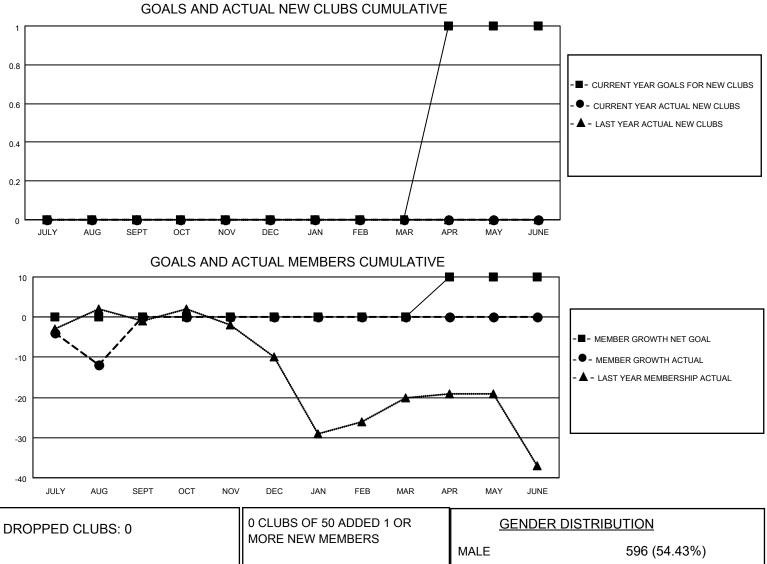

## LOCATION NEWFOUNDLAND-LABRADOR

District N 4

Results as of: 8/31/2022

| Clubs                 |               |           |               | Members               |                        |                         |                                                    |
|-----------------------|---------------|-----------|---------------|-----------------------|------------------------|-------------------------|----------------------------------------------------|
| RESULTS FOR 2022-2023 |               |           |               | RESULTS FOR 2022-2023 |                        |                         |                                                    |
| QUARTER               | NEW CLUB GOAL | NEW CLUBS | DROPPED CLUBS | QUARTER MEM           | BER GROWTH NET<br>GOAL | MEMBER GROWTH<br>ACTUAL | DROPPED<br>MEMBERS ACTUAL<br>(including transfers) |
| JULY/AUG/SEPT         | 0             | 0         | 0             | JULY/AUG/SEPT         | 0                      | 2                       | 12                                                 |
| OCT/NOV/DEC           | 0             | 0         | 0             | OCT/NOV/DEC           | 0                      | 0                       | 0                                                  |
| JAN/FEB/MAR           | 0             | 0         | 0             | JAN/FEB/MAR           | 0                      | 0                       | 0                                                  |
| APR/MAY/JUNE          | 1             | 0         | 0             | APR/MAY/JUNE          | 10                     | 0                       | 0                                                  |

| DROPPED CLOBS: 0 |    |                           |                                     | 596 (54.43%)           |
|------------------|----|---------------------------|-------------------------------------|------------------------|
|                  |    |                           | FEMALE                              | 499 (45.57%)           |
| DROPPED MEMBERS  |    |                           | NON BINARY<br>PREFER NOT TO ANSWER  | 0 (0.00%)<br>0 (0.00%) |
| DECEASED         | 1  |                           | PREFERINGTIGANSWER                  | 0 (0.00 %)             |
| CLUB CANCELLED   | 0  | CLICK HERE FOR CUMULATIVE | TOTAL FAMILY UNIT MEMBERS           | 3 287                  |
| OTHER            | 11 | MEMBERSHIP DATA           |                                     |                        |
| TOTAL            | 12 |                           | FAMILY MEMBERS PAYING HALF DUES 149 |                        |
|                  |    |                           |                                     |                        |